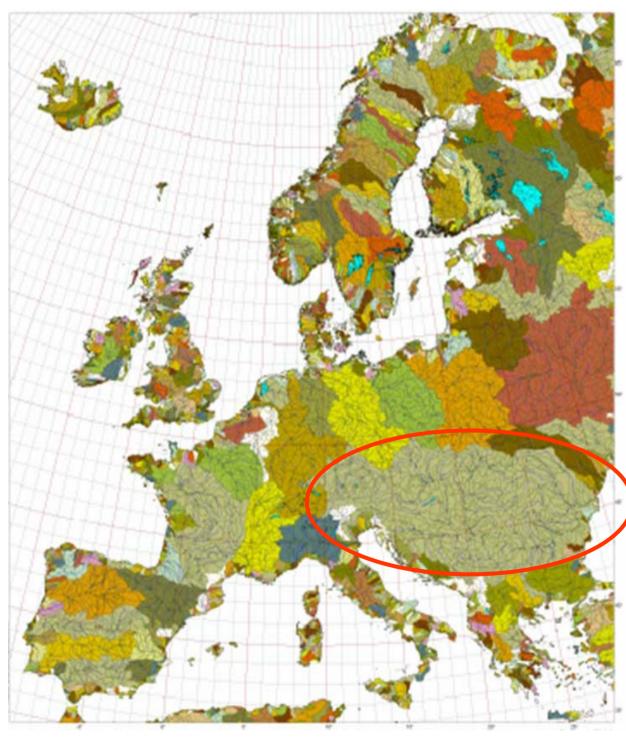

## The Danube River Basin

- 800.000 km<sup>2</sup>
- 81 million people
- 13 countries (+5)

## Countries in the Danube River Basin

**Germany** 

**A**ustria

**Czech Republic** 

Slovak Republic

Hungary

**Slovenia** 

Croatia

Serbia & Muntenegro

**B**ulgaria

Romania

Moldova

Ukraine

Bosnia-Herzegovina

**European Commission** 

**ICPDR** 

#### **Small territories**

**Switzerland** 

**Italy** 

**Poland** 

**Albania** 

Macedonia