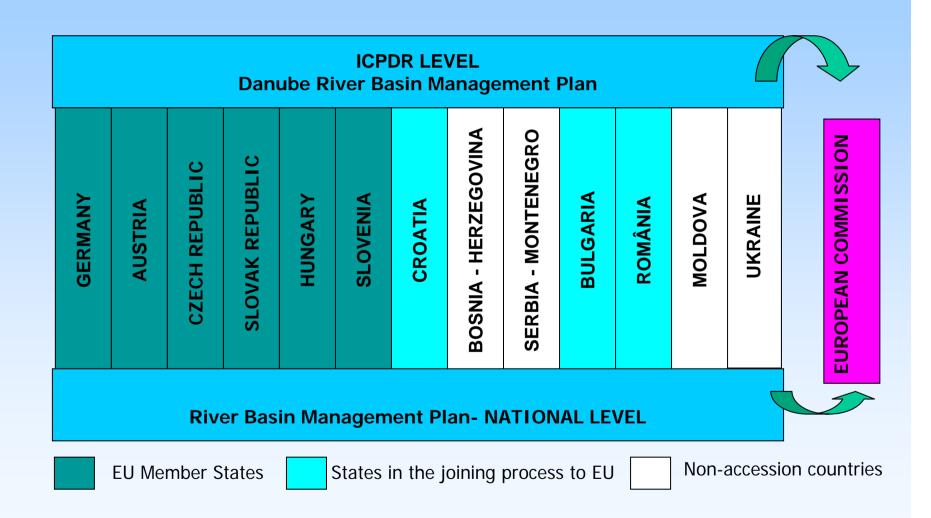

## Countries in the Danube River Basin

**Germany** 

**A**ustria

**Czech Republic** 

Slovak Republic

Hungary

**Slovenia** 

Croatia

Serbia & Muntenegro

**B**ulgaria

Romania

Moldova

Ukraine

Bosnia-Herzegovina

**European Commission** 

**ICPDR** 

#### **Small territories**

**Switzerland** 

**Italy** 

**Poland** 

**Albania** 

Macedonia