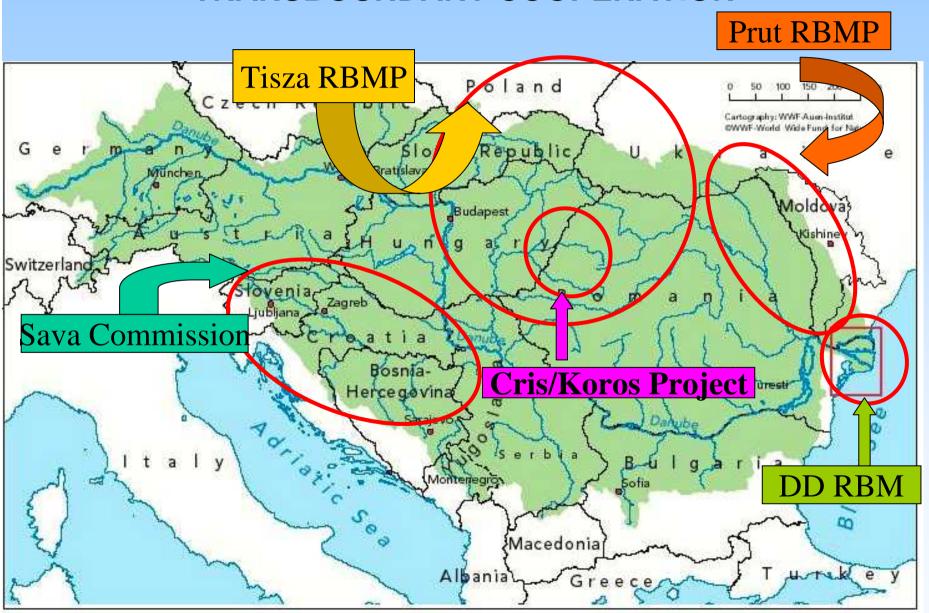

mentation of the EU Water Framework Directive;
- **→** Emission inventory and pollution reduction;
- **→** Restoration of wetlands and flood plains;
- → Transnational Monitoring Network (TNMN)
- → Priority substances / recommendations on BAT & BEP;
- → Accident warning system (AEWS) and prevention;
- **→** Domestic and basin wide water balance.

# IMPLEMENTATION OF THE WFD IN THE DANUBE RIVER



### FLOOD ACTION PROGRAM

- **✓ INCREASE REACTION CAPACITY**
- ✓ MITIGATION OF FLOODS EFFECTS AND DAMAGES
- ✓ COMMON PROCEDURE TO ELABORATE FLOOD RISK MAP
- **✓ HARMONITION OF FORECAST SYSTEM**
- ✓ MODERN JOINT PROCEDURES FOR WARNING SYSTEM
- ✓ ESTABLISHING FLOODING TRANSBOUNDARY AREAS WITH MAJOR RISK
- ✓ ELABORATION OF JOINT FLOOD INTERVENTION PLAN

# DANUBE RIVER BASIN TRANSBOUNDARY COOPERATION





Thank you for your attention!