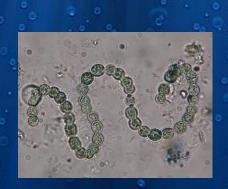

Wireless Sensor Networks.

**Biodiversity Loss:**Water Temperature

**Ecological Flows** 

Riparian Forest

**Endemic Species** 

Infectious and Vector-borne Diseases

Cyanobacteria.