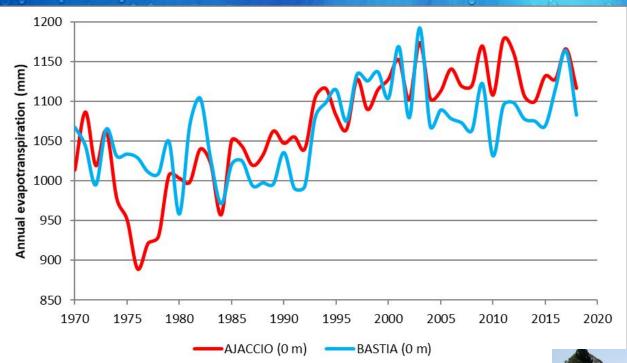

### 9th World Water Forum, Dakar 2022 Session 1F3

# Climate change in the Mediterranean islands: the case of Corsica (France)

Antoine ORSINI
Hydrobiologist at the University of Corsica
Administrator of Rhône-Mediterranean-Corsica Water Agency
Member of the Corsican Basin Committee (France)
President of the Community of Communes of Central Corsica

## Evolution of the annual average temperature of 4 cities of Corsica



| Altitude (m) | ∆ T (°C) |
|--------------|----------|
| 0            | 1,4      |
| 500          | 2,3      |
| 1000         | 3,3      |

Increase in average air temperature in 40 years









# Evolution of annual evapotranspiration of 2 cities coastal of Corsica







#### Impact on River Discharge (Tavignano)











PLAN DE BASSIN D'ADAPTATION AU CHANGEMENT CLIMATIQUE DANS LE DOMAINE DE L'EAU Pianu di conca per l'adattazione

Pianu di conca per l'adattazione à u cambiamentu climaticu in u settore di l'acqua

BASSIN DE CORSE / CONCA DI CORSICA

Adopté le 24 septembre 2018

Aduttatu u 24 di sittembre di u 2018



# The Climate Change Adaptation Basin Plan (Corsica)

# The Vulnerability of Territories





PINO Cap Corse



CALVI Balagne

**BONIFACIO** Extrême Sud



#### Resource scarcity:

Water Resource Systems Modeling

**Groundwater Exploration** 

**Rainwater Harvesting** 

**Plant Species Selection** 

**Treated Wastewater Reuse** 

Organization of a monitoring system.

Wireless Sensor Networks.







**Biodiversity Loss:**Water Temperat