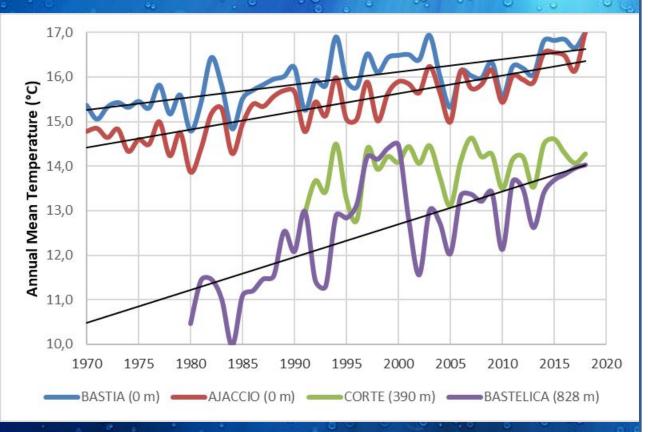

## Evolution of the annual average temperature of 4 cities of Corsica

| Altitude (m) | ∆ T (°C) |
|--------------|----------|
| 0            | 1,4      |
| 500          | 2,3      |
| 1000         | 3,3      |

Increase in average air temperature in 40 years