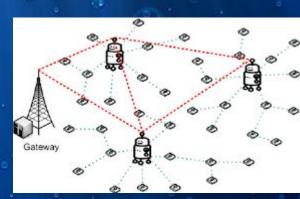

Wireless Sensor Networks.

**Biodiversity Loss:**Water Temperature

**Ecological Flows** 

Riparian Forest

**Endemic Species** 

Infectious and Vector-borne Diseases

Cyanobacteria.