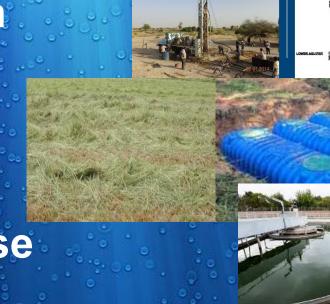

#### Resource scarcity:

Water Resource Systems Modeling

**Groundwater Exploration** 

**Rainwater Harvesting** 

**Plant Species Selection** 

**Treated Wastewater Reuse** 

Organization of a monitoring system.

Wireless Sensor Networks.

**Biodiversity Loss:**Water Temperature

**Ecological Flows** 

Riparian Forest

**Endemic Species** 

Infectious and Vector-borne Diseases

Cyanobacteria.