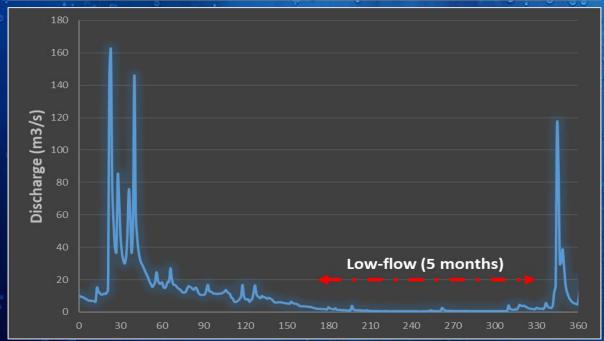

#### Impact on River Discharge (Tavignano)

PLAN DE BASSIN D'ADAPTATION AU CHANGEMENT CLIMATIQUE DANS LE DOMAINE DE L'EAU Pianu di conca per l'adattazione

Pianu di conca per l'adattazione à u cambiamentu climaticu in u settore di l'acqua